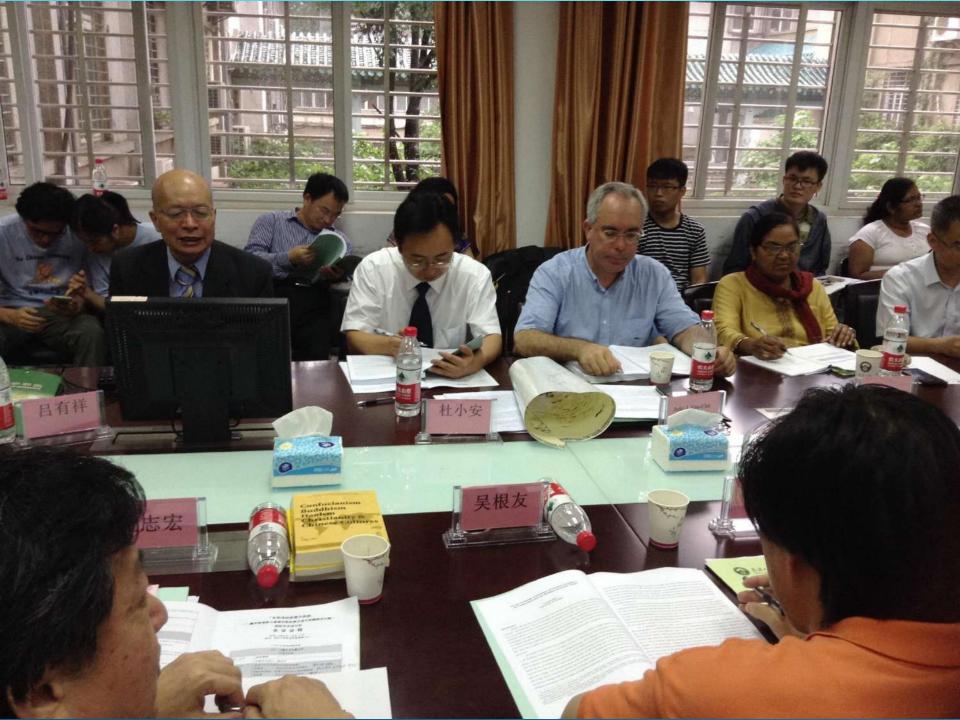

## Hermeneutic Understanding of Translation of Early Buddhist and Christian Scriptures: Theories and Praxis

July 6-7, 2016

Wuhan, P.R. China







































sweas welcomed by Fang Xuaning the Change at that time, accompanied by guards of teners, ang Emperor Tacong, and was measured in the intern hereat about transiening the Nestonan Jater hereat exclude into the emperors private discuss the Nestonan Way in 628 AD. Tacong created that the reactings of the Church be consistent of the reactings of the Church be of the constraints and ordered the Church be to the second the theory of the Church be to the second the theory of the Church be of the second the theory of the Church be to the second the theory of the Church be to the second the theory of the Church be to the second the theory of the Church be to the second the tenes of the Church be to the second the tenes of the Church be to the second the tenes of the Church be

(int)



was vel