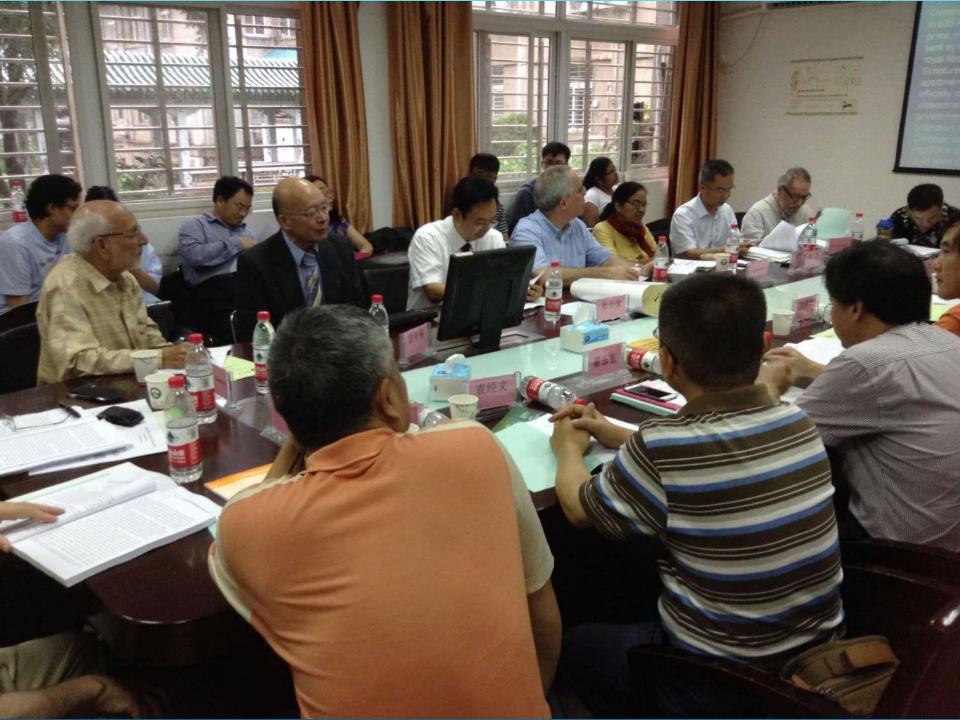

## Hermeneutic Understanding of Translation of Early Buddhist and Christian Scriptures: Theories and Praxis

July 6-7, 2016

Wuhan, P.R. China







































sweas welcomed by Fang Xuaning the Change at that time, accompanied by guards of teners, ang Emperor Tacong, and was measured in the intern hereat about transiening the Nestonan Jater hereat exclude into the emperors private discuss the Nestonan Way in 628 AD. Tacong created that the reactings of the Church be consistent of the reactings of the Church be of the constraints and ordered the Church be to the second the theory of the Church be to the second the theory of the Church be of the second the theory of the Church be to the second the theory of the Church be to the second the theory of the Church be to the second the theory of the Church be to the second the tenes of the Church be to the second the tenes of the Church be to the second the tenes of the Church be

(int)



was veloc