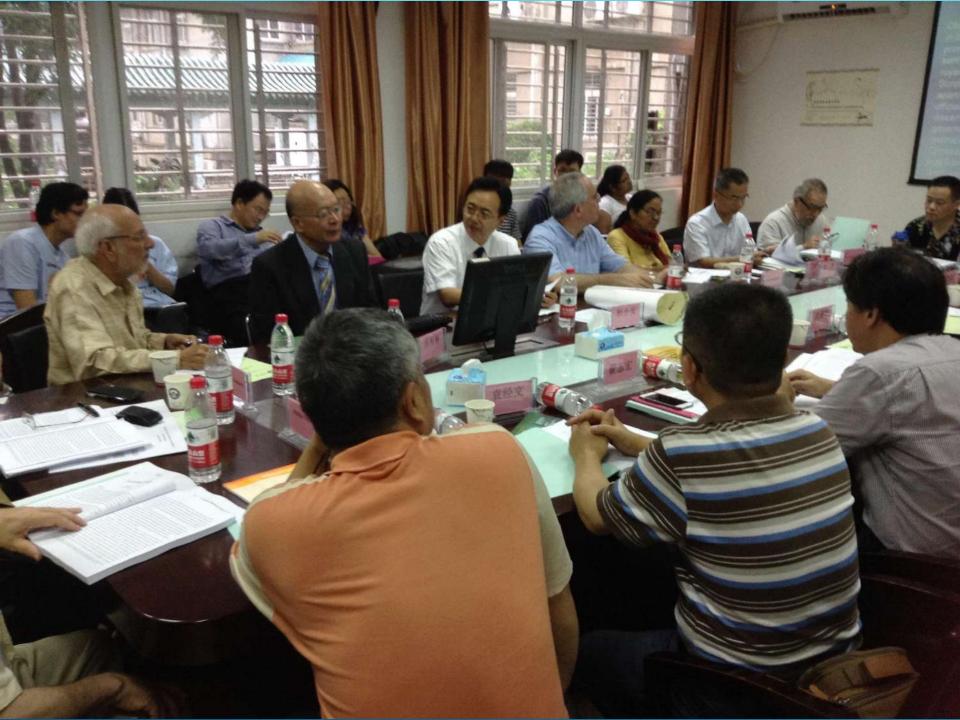

## Hermeneutic Understanding of Translation of Early Buddhist and Christian Scriptures: Theories and Praxis

July 6-7, 2016

Wuhan, P.R. China







































sweas welcomed by Fang Xuaning the Change at that time, accompanied by guards of teners, ang Emperor Tacong, and was measured in the intern hereat about transiening the Nestonan Jater hereat exclude into the emperors private discuss the Nestonan Way in 628 AD. Tacong created that the reactings of the Church be consistent of the reactings of the Church be of the constraints and ordered the Church be to the second the theory of the Church be to the second the theory of the Church be of the second the theory of the Church be to the second the theory of the Church be to the second the theory of the Church be to the second the theory of the Church be to the second the tenes of the Church be to the second the tenes of the Church be to the second the tenes of the Church be

(int)



was velocit