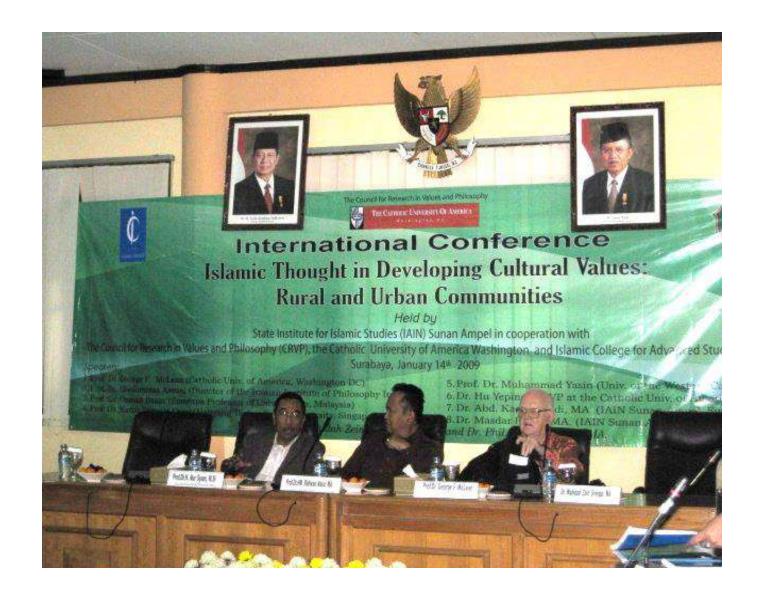

### PHILOSOPHY EMERGING FROM CULTURE:

ISLAMIC THOUGHT AND INDONESIAN CULTURE

January 05 - 15, 2009

PROF. DR. GEORGE MCLEAN

(Emeritus Professor, The Carte Lainersity of America)

> DR. KARIM DOUGLAS CROW

Manyano Technological University Singaporel

PPOF DR G AAVANI

AMIC THOUGHT AND LOCAL WISDOM IN MULTICULTURAL SOCIETY