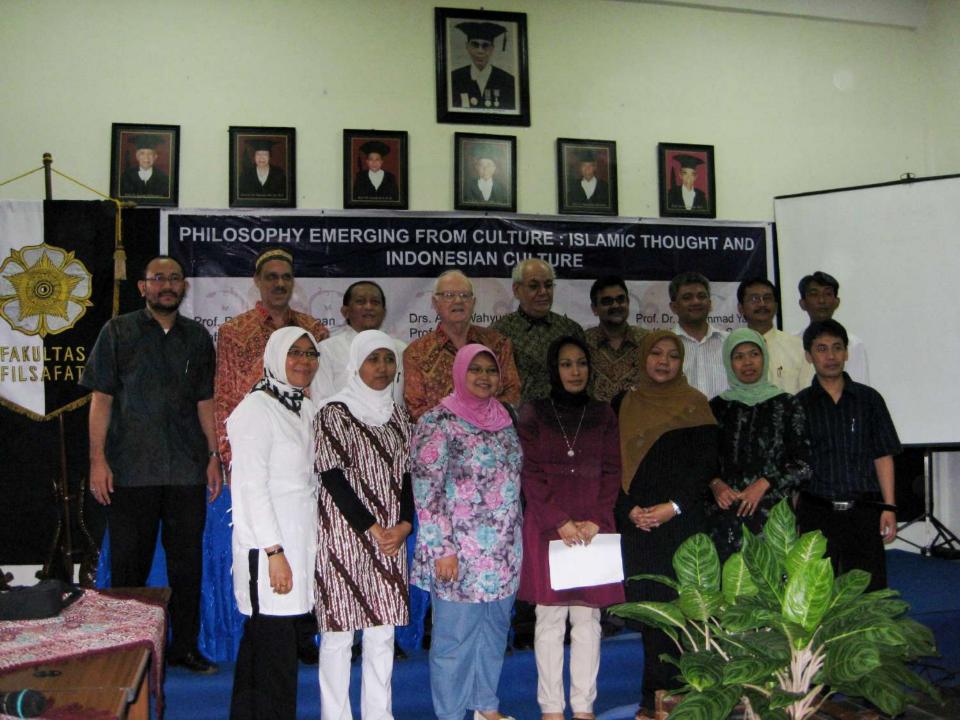

## PHILOSOPHY EMERGING FROM CULTURE: ISLAMIC THOUGHT AND INDONESIAN CULTURE

Prof. Dr. George MidLead

Prof. Dr. G. Aavani

Drs. Agi s Wahyudi, M.Si., M.A. Prof. Dr. Heddy Shr. Ahimsa Putra Dr. Hu Yaping

Prof. Dr. Muhammad Yas Dr. Karim Douglas Crow

Drugnized by: Faculty of Philosophy and CRCS, Gadjah Mada University

Pate: 12 January 2005, Place: Conference Room Floor 2nd, Building C Faculty of Philosophy Gadjah Mada University

#### PHILOSOPHY EMERGING FROM CULTURE: ISLAMIC THOUGHT AND INDONESIAN CULTURE

Prof. Dr. George McLean Prof. Dr. G. Aavani Drs. Agus Wahyudi, M.Si., M.A. Prof. Dr. Heddy Shri Ahimsa Putra Dr. Hu Yeping Prof. Dr. Muhammad Yasi Dr. Karim Douglas Crow

Organized by: Faculty of Philosophy and CRCS, Gadjah Mada University

January 2009, Place : Conference

oor 2nd, Building C Faculty of Philosophy

ada University