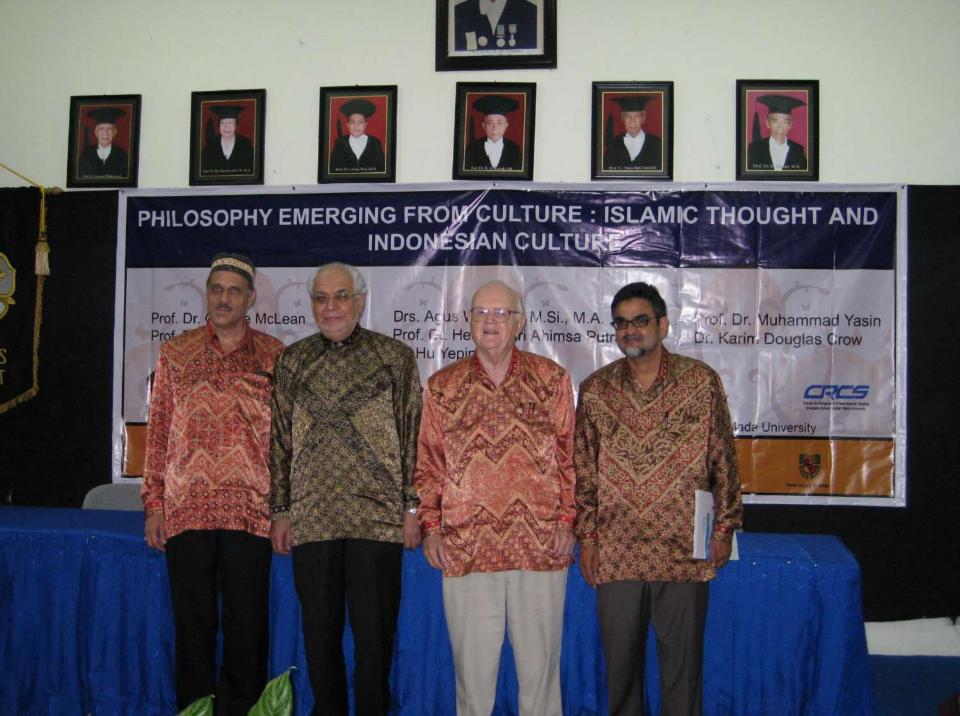

## PHILOSOPHY EMERGING FROM CULTURE: ISLAMIC THOUGHT AND INDONESIAN CULTURE

Prof. Dr. George MidLead

Prof. Dr. G. Aavani

Drs. Agi s Wahyudi, M.Si., M.A. Prof. Dr. Heddy Shr. Ahimsa Putra Dr. Hu Yaping

Prof. Dr. Muhammad Yas Dr. Karim Douglas Crow