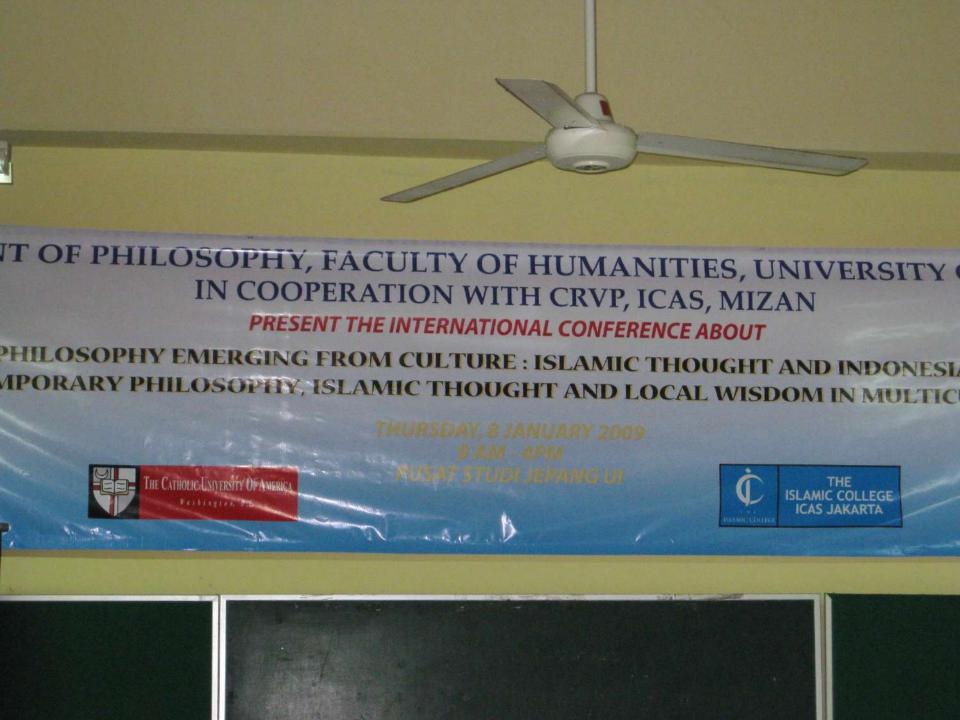

### PHILOSOPHY EMERGING FROM CULTURE:

ISLAMIC THOUGHT AND INDONESIAN CULTURE

January 05 - 15, 2009

PROF. DR. GEORGE MCLEAN

(Emeritus Professor, The Carte Lainersity of America)

> DR. KARIM DOUGLAS CROW

Manyano Technological University Singaporel

PPOF DR G AAVANI

AMIC THOUGHT AND LOCAL WISDOM IN MULTICULTURAL SOCIETY