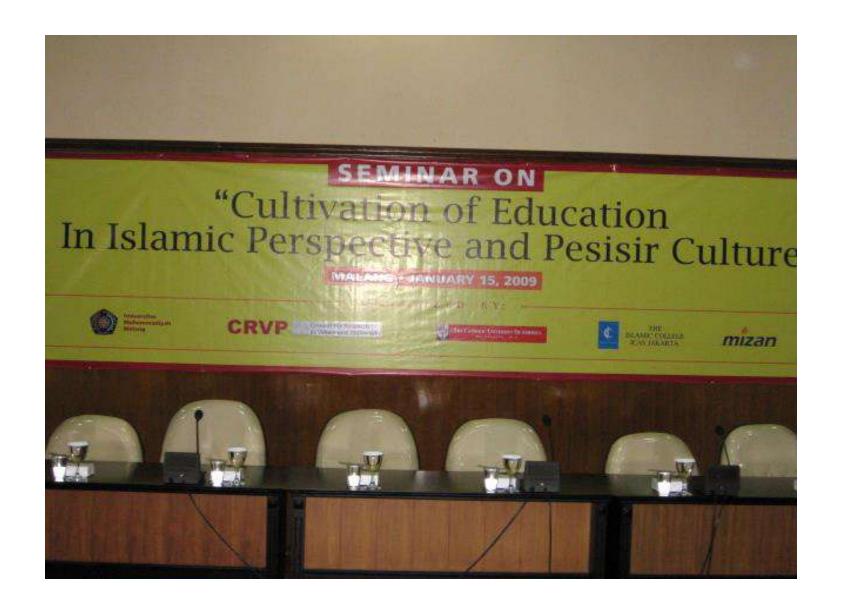

#### Philosophy Emerging from Culture: Islamic Thought and Indonesian Culture

Jakarta, Bandung, Yogyakarta, Surabaya, Malang Indonesia January 4-16, 2009

### PHILOSOPHY EMERGING FROM CULTURE:

ISLAMIC THOUGHT AND INDONESIAN CULTURE

January 05 - 15, 2009

PROF. DR. GEORGE MCLEAN

(Emeritus Professor, The Carte Lainersity of America)

> DR. KARIM DOUGLAS CROW

Manyano Technological University Singaporel