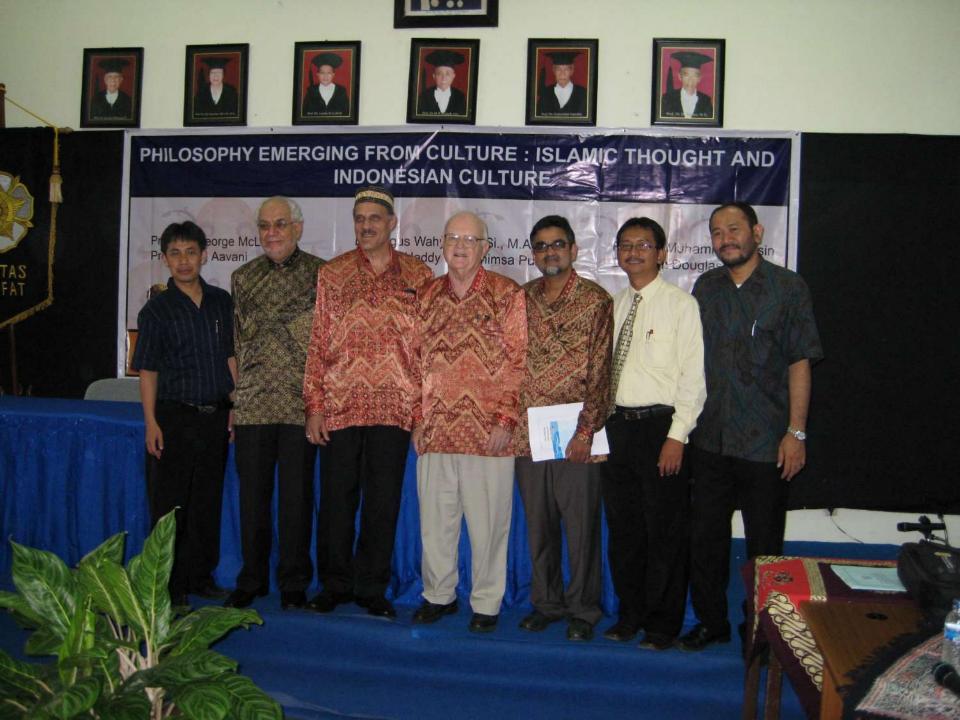

### PHILOSOPHY EMERGING FROM CULTURE:

ISLAMIC THOUGHT AND INDONESIAN CULTURE

January 05 - 15, 2009

PROF. DR. GEORGE MCLEAN

(Emeritus Professor, The Carte Lainersity of America)

> DR. KARIM DOUGLAS CROW

Manyano Technological University Singaporel

PPOF DR G AAVANI

AMIC THOUGHT AND LOCAL WISDOM IN MULTICULTURAL SOCIETY