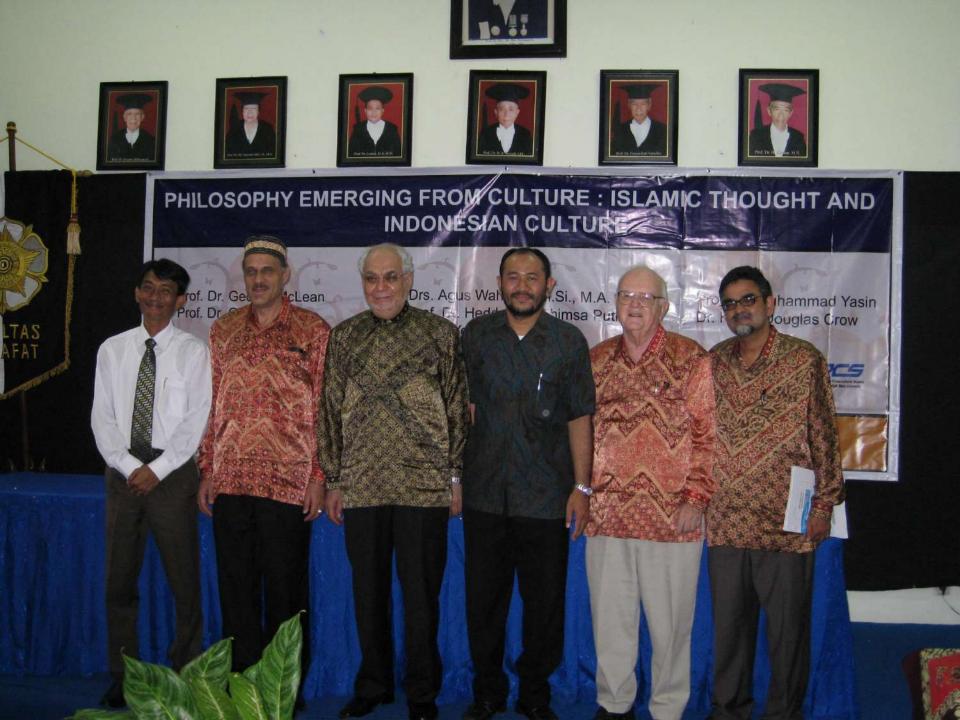

## PHILOSOPHY EMERGING FROM CULTURE: ISLAMIC THOUGHT AND INDONESIAN CULTURE

Prof. Dr. George MidLead

Prof. Dr. G. Aavani

Drs. Agi s Wahyudi, M.Si., M.A. Prof. Dr. Heddy Shr. Ahimsa Putra Dr. Hu Yaping

Prof. Dr. Muhammad Yas Dr. Karim Douglas Crow

#### PHILOSOPHY EMERGING FROM CULTURE: ISLAMIC THOUGHT AND INDONESIAN CULTURE

Prof. Dr. George McLean Prof. Dr. G. Aavani Drs. Agus Wahyudi, M.Si., M.A. Prof. Dr. Heddy Shri Ahimsa Putra Dr. Hu Yeping Prof. Dr. Muhammad Yasi Dr. Karim Douglas Crow