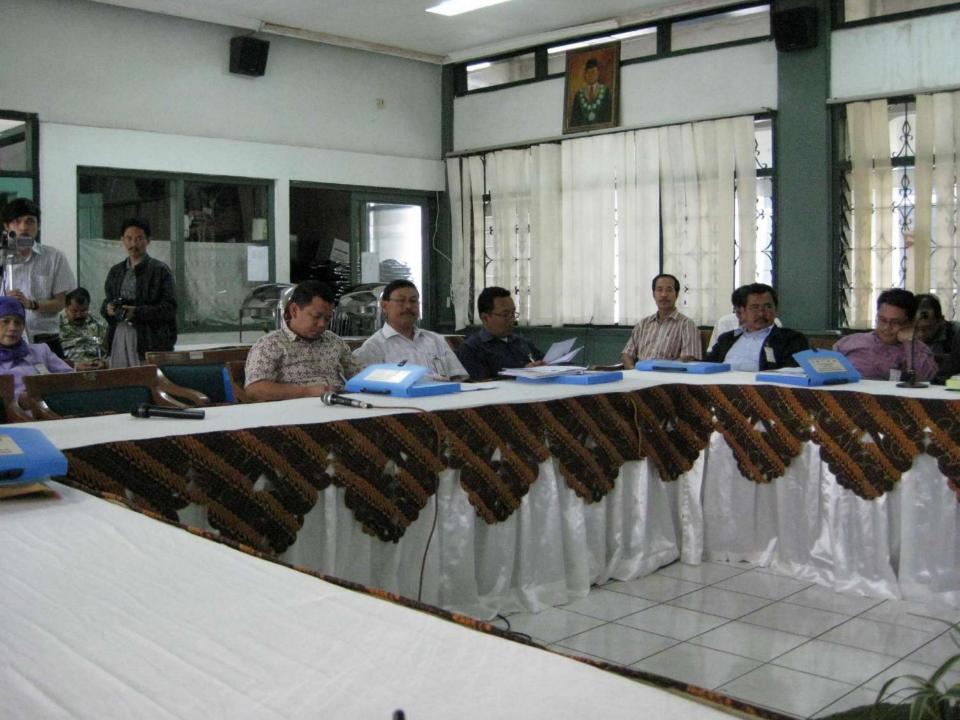

## PHILOSOPHY EMERGING FROM CULTURE: ISLAMIC THOUGHT AND INDONESIAN CULTURE

Prof. Dr. George MidLead

Prof. Dr. G. Aavani

Drs. Agi s Wahyudi, M.Si., M.A. Prof. Dr. Heddy Shr. Ahimsa Putra Dr. Hu Yaping

Prof. Dr. Muhammad Yas Dr. Karim Douglas Crow

#### PHILOSOPHY EMERGING FROM CULTURE: ISLAMIC THOUGHT AND INDONESIAN CULTURE

Prof. Dr. George McLean Prof. Dr. G. Aavani Drs. Agus Wahyudi, M.Si., M.A. Prof. Dr. Heddy Shri Ahimsa Putra Dr. Hu Yeping Prof. Dr. Muhammad Yasi Dr. Karim Douglas Crow