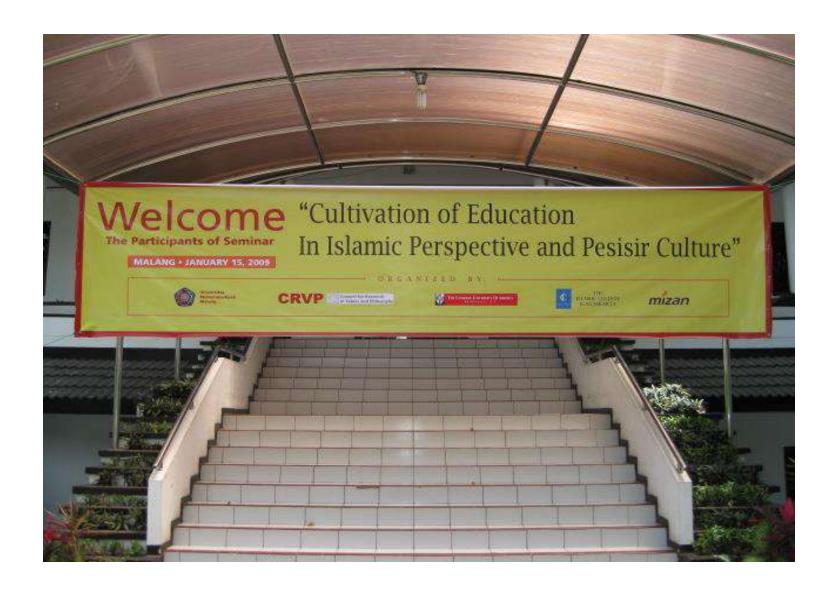

#### Philosophy Emerging from Culture: Islamic Thought and Indonesian Culture

Jakarta, Bandung, Yogyakarta, Surabaya, Malang Indonesia January 4-16, 2009