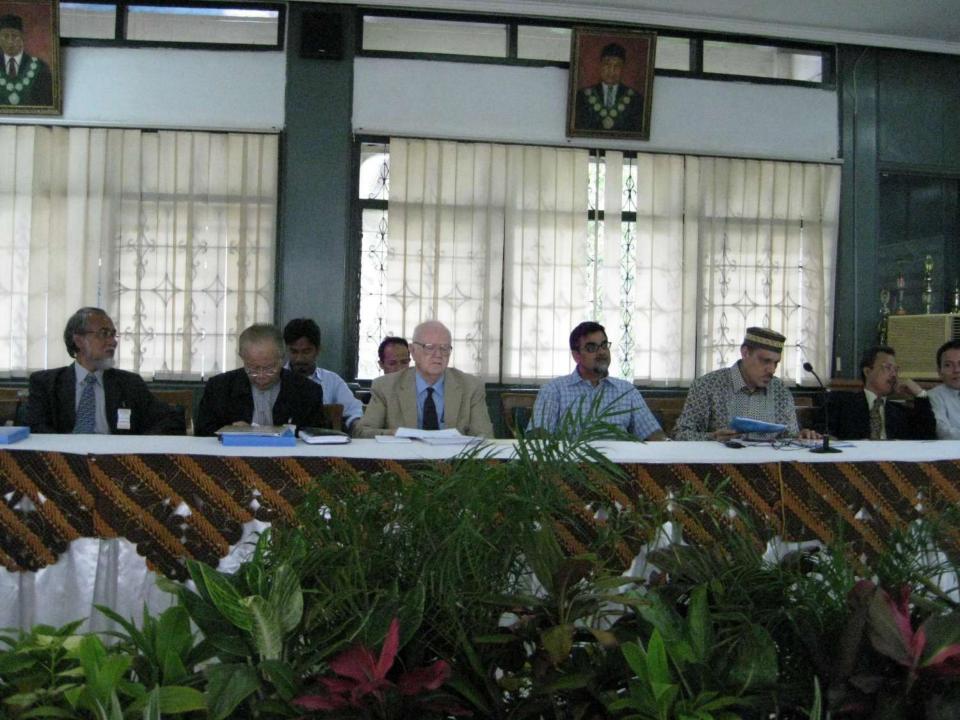

## PHILOSOPHY EMERGING FROM CULTURE: ISLAMIC THOUGHT AND INDONESIAN CULTURE

Prof. Dr. George MidLead

Prof. Dr. G. Aavani

Drs. Agi s Wahyudi, M.Si., M.A. Prof. Dr. Heddy Shr. Ahimsa Putra Dr. Hu Yaping

Prof. Dr. Muhammad Yas Dr. Karim Douglas Crow

#### PHILOSOPHY EMERGING FROM CULTURE: ISLAMIC THOUGHT AND INDONESIAN CULTURE

Prof. Dr. George McLean Prof. Dr. G. Aavani Drs. Agus Wahyudi, M.Si., M.A. Prof. Dr. Heddy Shri Ahimsa Putra Dr. Hu Yeping Prof. Dr. Muhammad Yasi Dr. Karim Douglas Crow