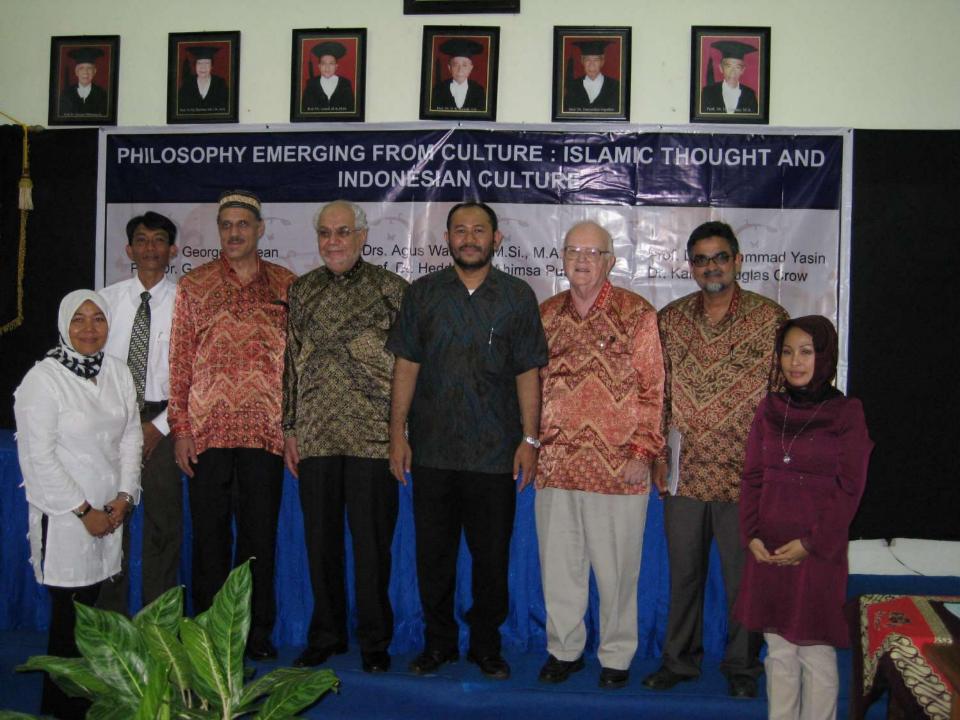

#### PHILOSOPHY EMERGING FROM CULTURE: ISLAMIC THOUGHT AND INDONESIAN CULTURE

Prof. Dr. George McLean Prof. Dr. G. Aavani Drs. Agus Wahyudi, M.Si., M.A. Prof. Dr. Heddy Shri Ahimsa Putra Dr. Hu Yeping Prof. Dr. Muhammad Yasi Dr. Karim Douglas Crow