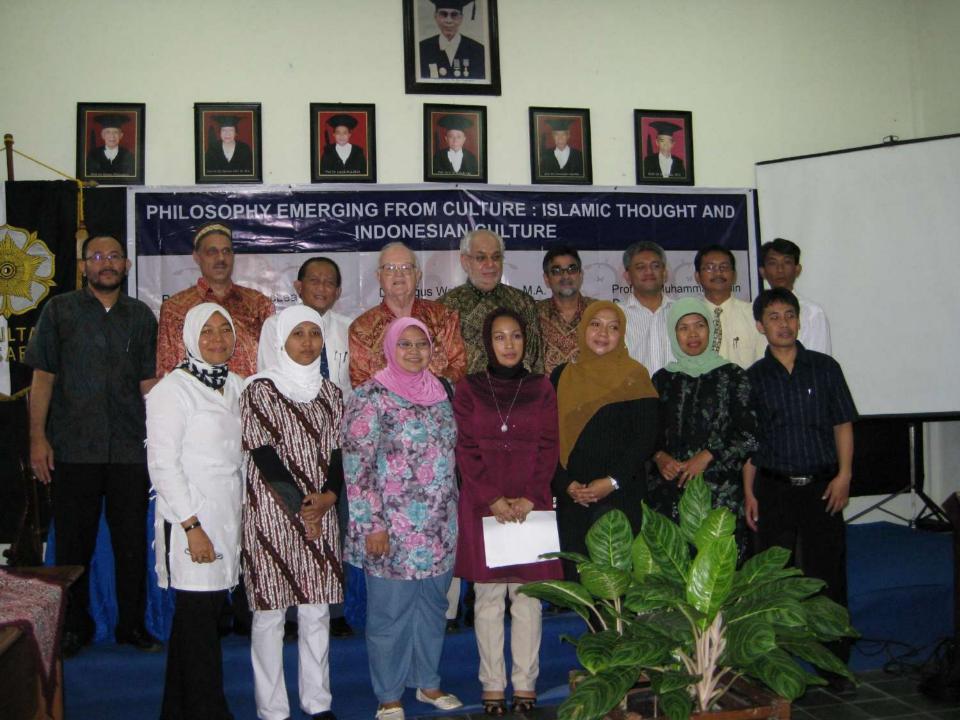

## PHILOSOPHY EMERGING FROM CULTURE: ISLAMIC THOUGHT AND INDONESIAN CULTURE

Prof. Dr. George MidLead

Prof. Dr. G. Aavani

Drs. Agi s Wahyudi, M.Si., M.A. Prof. Dr. Heddy Shr. Ahimsa Putra Dr. Hu Yaping

Prof. Dr. Muhammad Yas Dr. Karim Douglas Crow

Drugnized by: Faculty of Philosophy and CRCS, Gadjah Mada University

Pate: 12 January 2005, Place: Conference Room Floor 2nd, Building C Faculty of Philosophy Gadjah Mada University

#### PHILOSOPHY EMERGING FROM CULTURE: ISLAMIC THOUGHT AND INDONESIAN CULTURE

Prof. Dr. George McLean Prof. Dr. G. Aavani Drs. Agus Wahyudi, M.Si., M.A. Prof. Dr. Heddy Shri Ahimsa Putra Dr. Hu Yeping Prof. Dr. Muhammad Yasi Dr. Karim Douglas Crow

Organized by: Faculty of Philosophy and CRCS, Gadjah Mada University

January 2009, Place : Conference

oor 2nd, Building C Faculty of Philosophy

ada University