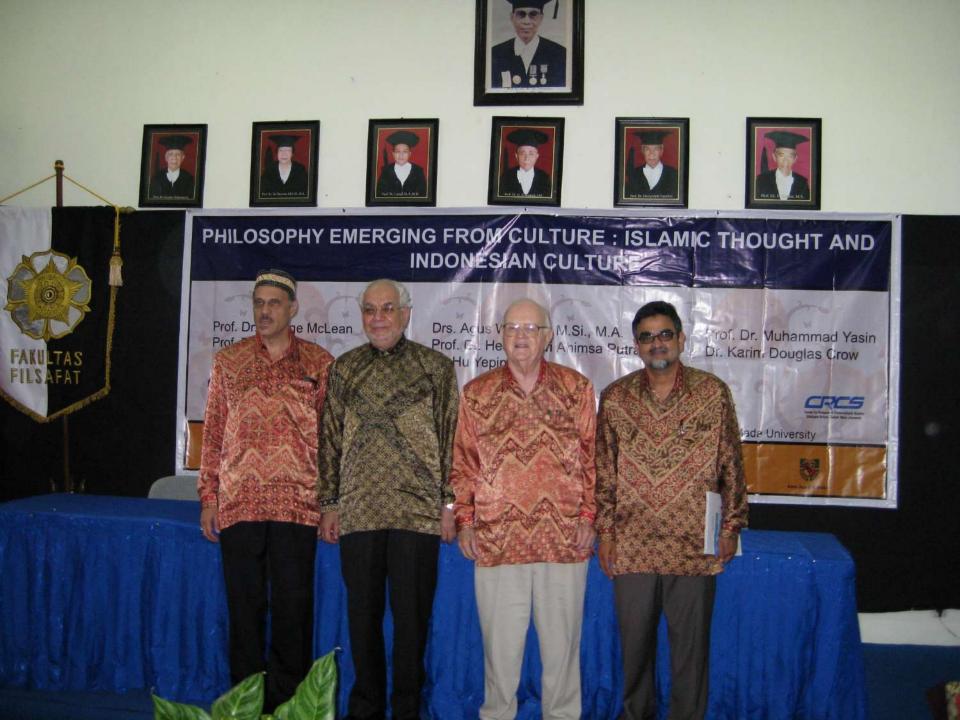

## PHILOSOPHY EMERGING FROM CULTURE: ISLAMIC THOUGHT AND INDONESIAN CULTURE

Prof. Dr. George MidLead

Prof. Dr. G. Aavani

Drs. Agi s Wahyudi, M.Si., M.A. Prof. Dr. Heddy Shr. Ahimsa Putra Dr. Hu Yaping

Prof. Dr. Muhammad Yas Dr. Karim Douglas Crow

#### PHILOSOPHY EMERGING FROM CULTURE: ISLAMIC THOUGHT AND INDONESIAN CULTURE

Prof. Dr. George McLean Prof. Dr. G. Aavani Drs. Agus Wahyudi, M.Si., M.A. Prof. Dr. Heddy Shri Ahimsa Putra Dr. Hu Yeping Prof. Dr. Muhammad Yasi Dr. Karim Douglas Crow